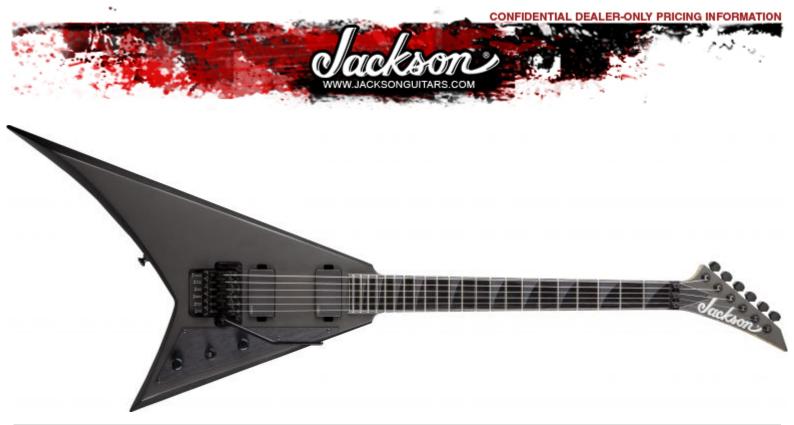

## **RRMG Pro Series Rhoads**

Part #

2914312568

| Series:                     | Pro Series                                                   |
|-----------------------------|--------------------------------------------------------------|
| Body Shape:                 | Rhoads                                                       |
| Body:                       | Alder                                                        |
| Bridge:                     | Recessed Floyd Rose® FRT-O2000 Double-Locking Tremolo        |
| Control Knobs:              | Metal Dome, Black Knurl                                      |
| Controls:                   | Volume, Tone                                                 |
| Fingerboard:                | Ebony,12" to 16" Compound Radius (304.8 mm to 406.4 mm)      |
| Frets:                      | 22, Jumbo (Sanko SBB-215)                                    |
| Hardware:                   | Black                                                        |
| Neck and Headstock Binding: | Black Pearl+W/B/W, .5mm deep                                 |
| Neck:                       | 3-Piece Maple with Graphite Reinforcement, Speed Neck        |
| Incl. Accessories:          | Dunlop® Straplocks                                           |
| Nut Width:                  | 1.6875" (43 mm)                                              |
| Pickup Configuration:       | H/H                                                          |
| Pickup Switching:           | 3-Way Toggle                                                 |
| Pickups:                    | Direct Mount EMG® 81 (Bridge)<br>Direct Mount EMG® 85 (Neck) |
| Position Inlays:            | Shark Fin Inlays                                             |
| Scale Length:               | 25.5" (64.8 cm)                                              |
| Strap Buttons:              | Dunlop® Dual-Locking SLS1033BK                               |
| String Nut:                 | Floyd Rose® R3                                               |
| Strings:                    | D'Addario® (.009042)                                         |
| Truss Rod:                  | Dual-Action                                                  |
| Tuning Keys:                | Black Jackson® Branded (Jin Ho or Hanchang)                  |
|                             |                                                              |

Description

RRMG Pro Series Rhoads, Ebony Fingerboard,

Satin Black

The fearsome RRMG Pro Series Rhoads features an alder body, three-piece through-body maple neck with graphite reinforcements and hand-rubbed oil finish, compound-radius (12"-16") ebony fingerboard with 22 jumbo frets and Jackson sharkfin inlays, EMG® 81 (bridge) and 85 (neck) humbucking pickups with three-way toggle switching, anodized black aluminum pickguard, Floyd Rose® bridge, black hardware and Dunlop® strap locks. Available in Matte Black and Matte Grey with Matte Black bevels.